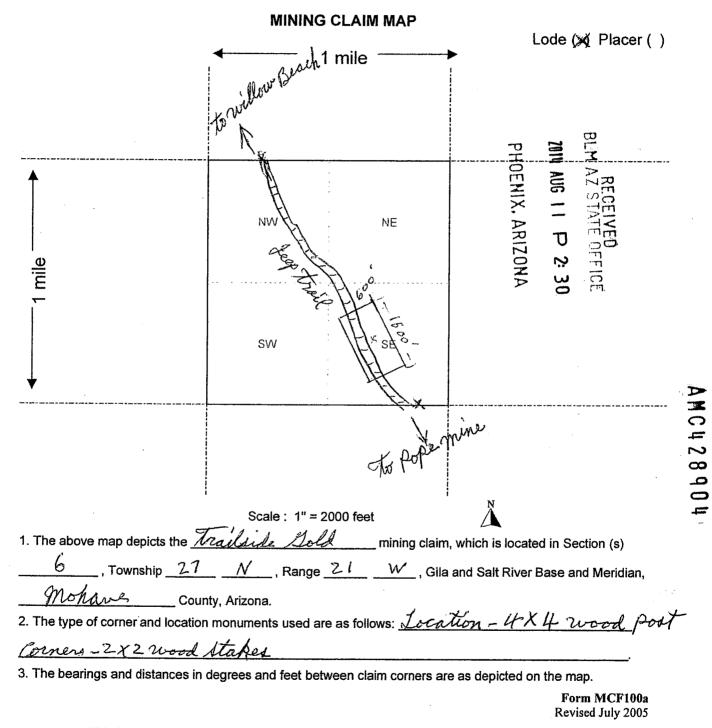

| Y. |                                                                                                                                                       | OFFICIAL RECORD<br>OF MOHAVE COUNT<br>CAROL MEIER,<br>COUNTY RECORDER<br>08/07/2014 02:1 | Y                         |  |  |  |  |  |  |  |
|----|-------------------------------------------------------------------------------------------------------------------------------------------------------|------------------------------------------------------------------------------------------|---------------------------|--|--|--|--|--|--|--|
|    |                                                                                                                                                       | PAGE: 1 of 2                                                                             |                           |  |  |  |  |  |  |  |
|    | LOCATION NOTICE FOR LODE MINING CLAIM<br>NOTICE IS HEREBY GIVEN that the Trailide Hole                                                                | L BLM                                                                                    | ZOIN AUG                  |  |  |  |  |  |  |  |
| ET | by Dean &. Bush and Richardson whose current mailing                                                                                                  | g                                                                                        | II FIX. AF                |  |  |  |  |  |  |  |
|    | address is 635 Glasgow St. Henderson neva                                                                                                             | <u>la</u>                                                                                | DEFICE                    |  |  |  |  |  |  |  |
|    | The general course of this claim is N.W. by S.E. and it is situated in Mohave                                                                         |                                                                                          |                           |  |  |  |  |  |  |  |
|    | County, Arizona. This claim is 1500 feet in length and 600 feet in width. This claim runs                                                             |                                                                                          |                           |  |  |  |  |  |  |  |
|    | from the location monument on which this location notice is posted approximately $750$ feet in a                                                      |                                                                                          |                           |  |  |  |  |  |  |  |
|    | <u><math>NW</math></u> direction to the <u><math>N</math></u> end line and <u><math>750</math></u> feet in a <u><math>S.E</math></u> direction to the |                                                                                          |                           |  |  |  |  |  |  |  |
|    | end line. This claim is marked by six monuments, one at each corner and one at the center of each                                                     |                                                                                          |                           |  |  |  |  |  |  |  |
|    | end line of the claim.                                                                                                                                |                                                                                          |                           |  |  |  |  |  |  |  |
|    | The location monument on which this notice is posted is situated within Section <u>6</u> , Township <u>27</u>                                         |                                                                                          |                           |  |  |  |  |  |  |  |
|    | N, Range 21, W, Gila Salt River Base and Meridian, Arizona and this claim encompasses portions                                                        |                                                                                          |                           |  |  |  |  |  |  |  |
|    | of the following quarter section (s), section (s), Township (s) and Rat<br>$T_1 27N R_2 1W$                                                           | nge (s) <u>S. E.</u>                                                                     | 4 Section 6               |  |  |  |  |  |  |  |
|    | Gila Salt River Base and Meridian, Arizona.                                                                                                           |                                                                                          |                           |  |  |  |  |  |  |  |
|    | The locality of this claim with reference to some natural object or per                                                                               | manent monument a                                                                        | nd additional information |  |  |  |  |  |  |  |
|    | (if any) concerning its locality are as follows: Claum is N                                                                                           | Woh S.F                                                                                  | - Section                 |  |  |  |  |  |  |  |
|    | (if any) concerning its locality are as follows: <u>Claim is N</u><br><u>Corner of Section 6 - parallel with</u><br><u>S.E.</u> to N.W.               | Jeep trai                                                                                | I running                 |  |  |  |  |  |  |  |
|    |                                                                                                                                                       |                                                                                          |                           |  |  |  |  |  |  |  |
|    | DATED AND POSTED on the ground this <u>20</u> day of <u>p</u><br>LOCATOR (s) <u>Dean S. Bush and Tom Richard</u>                                      | <u>ine</u> , 20 <u>14</u>                                                                |                           |  |  |  |  |  |  |  |
|    | LOCATOR (S) Wlan G. Bush and lom Hichard                                                                                                              | Lon                                                                                      |                           |  |  |  |  |  |  |  |
|    | t                                                                                                                                                     |                                                                                          | Form MCF100               |  |  |  |  |  |  |  |