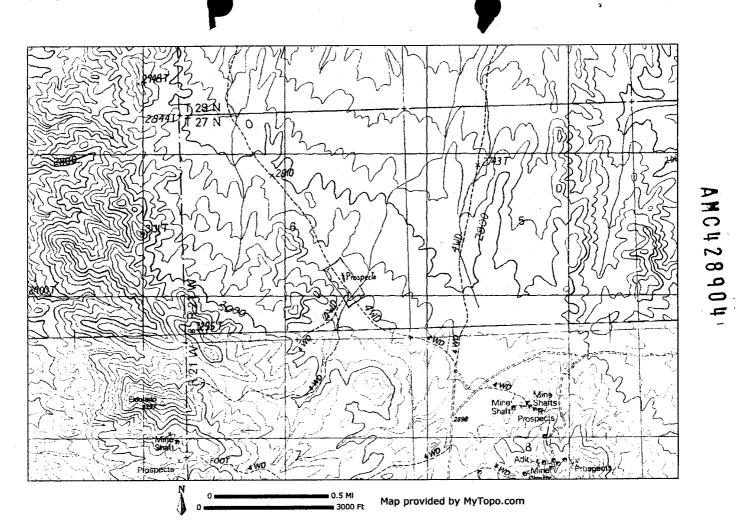

# 

Claim Begin-End: AMC428904-AMC428904

6 Location Notices-Amendments and Supporting Documents

AZ15033-20 AMC428474-AMC428905

| Run Date/Time: 09/10/2014 03:43 PM                                                                                   |         |                                  | VE) Serial R | egister Page                 | <u>}</u>              | Page 1 of                                                   |
|----------------------------------------------------------------------------------------------------------------------|---------|----------------------------------|--------------|------------------------------|-----------------------|-------------------------------------------------------------|
| 01 05-10-1872;017STAT0091;30USC26,28,34<br>Case Type 384101: LODE CLAIM<br>Claim Name: TRAILSIDE GOLD<br>Commodity : |         |                                  |              |                              | Total Acres<br>20.660 | Serial Number<br>AMC428904<br>Lead File Number<br>AMC428904 |
| Case Disposi<br>Required Mai                                                                                         |         |                                  |              |                              |                       |                                                             |
| Name & Addre                                                                                                         |         |                                  |              |                              |                       | Int Rel                                                     |
| RICHARDSON T<br>BUSH DEAN G                                                                                          |         | 635 GLASGOW ST<br>635 GLASGOW ST |              | HENDERSON, N<br>HENDERSON, N |                       | CLAIMANT<br>CLAIMANT                                        |
| Mer Twp Rng                                                                                                          | Sec     | Quadrant                         | District/Fie | ld Office                    |                       | County                                                      |
| 14 0270N 02                                                                                                          | 10W 006 | SE KING                          | IAN FO       |                              | MOHA                  | AVE                                                         |
| Act Date                                                                                                             | Code    | Action                           | Action Remar | ks                           |                       | Receipt Number                                              |
| 06/20/2014                                                                                                           | 403     | LOCATION DATE                    |              |                              |                       |                                                             |
| 08/11/2014                                                                                                           | 395     | RECORDATION NOTICE RECD          | 1            |                              |                       | 3099361                                                     |
| 09/02/2014                                                                                                           | 782     | MAINTENANCE FEE PAYMENT          | 2015;\$155   |                              |                       | 3121735                                                     |
| 08/11/2014                                                                                                           | 484     | LOCATION YEAR / MAINTENAN        | C 2014;\$140 |                              |                       | 3099361                                                     |
|                                                                                                                      |         |                                  |              |                              |                       |                                                             |

| Y. |                                                                                                                                                       | OFFICIAL RECORD<br>OF MOHAVE COUNT<br>CAROL MEIER,<br>COUNTY RECORDER<br>08/07/2014 02:1 | Y                         |  |  |  |  |  |  |  |
|----|-------------------------------------------------------------------------------------------------------------------------------------------------------|------------------------------------------------------------------------------------------|---------------------------|--|--|--|--|--|--|--|
|    |                                                                                                                                                       | PAGE: 1 of 2                                                                             |                           |  |  |  |  |  |  |  |
|    | LOCATION NOTICE FOR LODE MINING CLAIM<br>NOTICE IS HEREBY GIVEN that the Trailide Hole                                                                | L BLM                                                                                    | ZOIN AUG                  |  |  |  |  |  |  |  |
| ET | by Dean &. Bush and Richardson whose current mailing                                                                                                  | g                                                                                        | II FIX. AF                |  |  |  |  |  |  |  |
|    | address is 635 Glasgow St. Henderson neva                                                                                                             | <u>la</u>                                                                                | DEFICE                    |  |  |  |  |  |  |  |
|    | The general course of this claim is N.W. by S.E. and it is situated in Mohave                                                                         |                                                                                          |                           |  |  |  |  |  |  |  |
|    | County, Arizona. This claim is 1500 feet in length and 600 feet in width. This claim runs                                                             |                                                                                          |                           |  |  |  |  |  |  |  |
|    | from the location monument on which this location notice is posted approximately $750$ feet in a                                                      |                                                                                          |                           |  |  |  |  |  |  |  |
|    | <u><math>NW</math></u> direction to the <u><math>N</math></u> end line and <u><math>750</math></u> feet in a <u><math>S.E</math></u> direction to the |                                                                                          |                           |  |  |  |  |  |  |  |
|    | end line. This claim is marked by six monuments, one at each corner and one at the center of each                                                     |                                                                                          |                           |  |  |  |  |  |  |  |
|    | end line of the claim.                                                                                                                                |                                                                                          |                           |  |  |  |  |  |  |  |
|    | The location monument on which this notice is posted is situated within Section <u>6</u> , Township <u>27</u>                                         |                                                                                          |                           |  |  |  |  |  |  |  |
|    | N, Range 21, W, Gila Salt River Base and Meridian, Arizona and this claim encompasses portions                                                        |                                                                                          |                           |  |  |  |  |  |  |  |
|    | of the following quarter section (s), section (s), Township (s) and Rat<br>$T_1 27N R_2 1W$                                                           | nge (s) <u>S. E.</u>                                                                     | 4 Section 6               |  |  |  |  |  |  |  |
|    | Gila Salt River Base and Meridian, Arizona.                                                                                                           |                                                                                          |                           |  |  |  |  |  |  |  |
|    | The locality of this claim with reference to some natural object or per                                                                               | manent monument a                                                                        | nd additional information |  |  |  |  |  |  |  |
|    | (if any) concerning its locality are as follows: Claum is N                                                                                           | Woh S.F                                                                                  | - Section                 |  |  |  |  |  |  |  |
|    | (if any) concerning its locality are as follows: <u>Claim is N</u><br><u>Corner of Section 6 - parallel with</u><br><u>S.E.</u> to N.W.               | Jeep trai                                                                                | I running                 |  |  |  |  |  |  |  |
|    |                                                                                                                                                       |                                                                                          |                           |  |  |  |  |  |  |  |
|    | DATED AND POSTED on the ground this <u>20</u> day of <u>p</u><br>LOCATOR (s) <u>Dean S. Bush and Tom Richard</u>                                      | <u>ine</u> , 20 <u>14</u>                                                                |                           |  |  |  |  |  |  |  |
|    | LOCATOR (S) Wlan G. Bush and lom Hichard                                                                                                              | Lon                                                                                      |                           |  |  |  |  |  |  |  |
|    | t                                                                                                                                                     |                                                                                          | Form MCF100               |  |  |  |  |  |  |  |