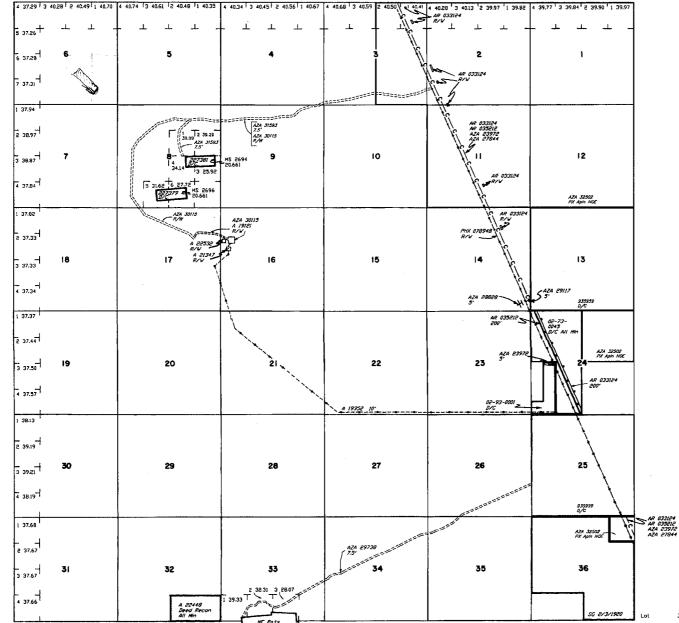

### TOWNSHIP 27 NORTH RANGE 21 WEST OF THE GILA AND SALT RIVER MERIDIAN, ARIZONA

MOHAVE COUNTY

4 3729 3 4028 2 4049 1 4070 4 4074 3 4061 2 4048 1 4035 4 4034 3 4045 2 4056 1 4067 4 4068 3 4059

Long

GSR Mer CURRENT TO GS T <u>27 N</u> 3-31-2004 21 W

SCALE in chains 10 5 0 10 20 30

The second of Title, and should display of the toenship survey date of railect title charges which may i This plat only as onds has affected Refer to